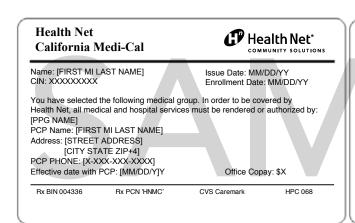

# Member Identification Card

When you become a member of Health Net, you will receive a member identification card like the one pictured below. You will need to show this card each time you see your doctor, get your prescriptions (medicine), use the emergency room, or see your eye doctor. Keep this card with you at all times.

## Do not throw your Medi-Cal (BIC) card away

You will need to use your Medi-Cal card to see your Medi-Cal dentist and to get some other services that are not covered by Health Net.