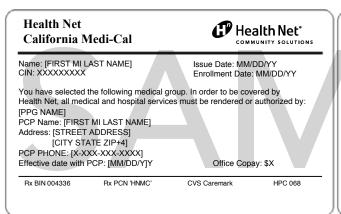

# Member Identification Card

When you become a member of Health Net, you will receive a member identification card like the one pictured below. You will need to show this card each time you see your doctor, get your prescriptions (medicine), use the emergency room, or see your eye doctor. Keep this card with you at all times.

## Do not throw your Medi-Cal (BIC) card away

You will need to use your Medi-Cal card to see your Medi-Cal dentist and to get some other services that are not covered by Health Net.